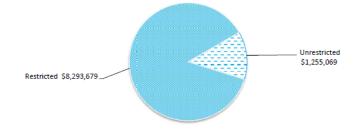

investments with original maturities of three months or less that are readily convertible to known amounts of cash and which are subject to an insignificant risk of changes in val Bank overdrafts are reported as short term borrowings in current liabilities in the statement of net current assets.

The local government classifies financial assets at amortised cost if both of the following criteria are met:

- the asset is held within a business model whose objective is to collect the contractual cashflows, and

- the contractual terms give rise to cash flows that are solely payments of principal and interest.

Financial assets at amortised cost held with registered financial institutions are listed in this note other financial assets at amortised cost are provided in Note 4 - Other assets.





#### 4 RESERVE ACCOUNTS

| Reserve name                   | Budget<br>Opening<br>Balance | Budget<br>Transfers<br>In (+) | Budget<br>Transfers<br>Out (-) | Budget<br>Closing<br>Balance | Actual<br>Opening<br>Balance | Actual<br>Transfers<br>In (+) | Actual<br>Transfers<br>Out (-) | Actual YTD<br>Closing<br>Balance |
|--------------------------------|------------------------------|-------------------------------|--------------------------------|------------------------------|------------------------------|-------------------------------|--------------------------------|----------------------------------|
|                                | \$                           | \$                            | \$                             | \$                           | \$