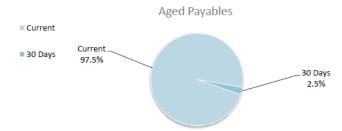

|         |         |          | 2,828   |
| Total payables general outstanding |                  |         |         |         |          | 419,094 |
| Amounts shown above include GST (  | where applicable | )       |         |         |          |         |

#### KEY INFORMATION

Trade and other payables represent liabilities for goods and services provided to the Shire prior to the end of the period that are unpaid and arise when the Shire becomes obliged to make future payments in respect of the purchase of these goods and services. The amounts are unsecured, are recognised as a current liability and are normally paid within 30 days of recognition. The carrying amounts of trade and other payables are considered to be the same as their fair values, due to their short-term nature.







#### **OPERATING ACTIVITIES**

#### **10 RATE REVENUE**

| General rate revenue  |               |            |           |         | Budget       |         |         | YTD Actual   |         |
|-----------------------|---------------|------------|-----------|---------|--------------|---------|---------|--------------|---------|
|                       | Rate in       | Number of  | Rateable  | Rate    | Interim      | Total   | Rate    | Interim      | Total   |
|                       | \$ (cents)    | Properties | Value     | Revenue | Rate Revenue | Revenue | Revenue | Rate Revenue | Revenue |
| RATE TYPE             |               |            |           | \$      | \$           | \$      | \$      | \$           | \$      |
| Unimproved value      |               |