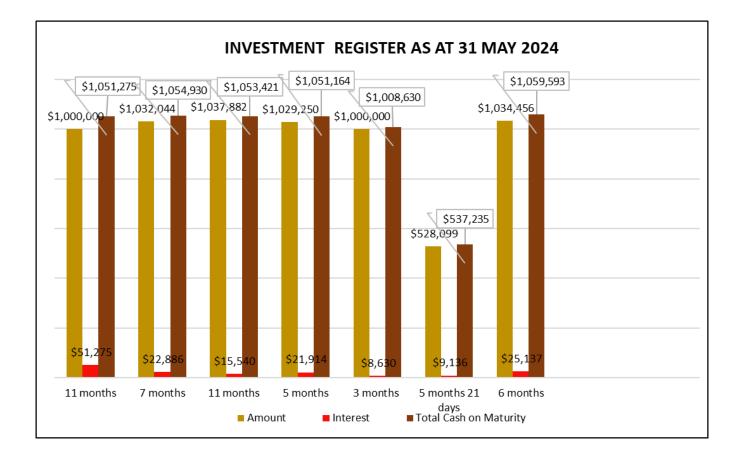

### Attachment 10.1 - Investment Register May 2024

#### SHIRE OF NGAANYATJARRAKU CASH POSITION AS AT 31 MAY 2024

| INVESTMENTS        |                |                                  |                  |             |                   |                |                                                 |                 |                |  |
|--------------------|----------------|----------------------------------|------------------|-------------|-------------------|----------------|-------------------------------------------------|-----------------|----------------|--|
|                    |                |                                  |                  | Credit      |                   |                | Maturity                                        |                 | Total Cash on  |  |
| Amount             | AC             | Type Term Rating S&P Institution |                  | Institution | Interest Rate     | Date           | Interest                                        | Maturity        |                |  |
| \$ 1,000,000.00    | 032108-409621  | Reserve                          | 11 months        | AA-         | Westpac Bank      | 5.57%          | 21-Jun-24                                       | \$ 51,274.52    | \$ 1,051,274.5 |  |
| \$ 1,032,043.84    | 032108-409672  | Reserve                          | 7 months         | AA-         | Westpac Bank      | 3.80%          | 21-Sep-24                                       | \$ 22,885.93    | \$ 1,054,929.7 |  |
| \$ 1,037,881.79    | 032108-409680  | Reserve                          | 11 months        | AA-         | Westpac Bank      | 3.65%          | 21-Oct-24                                       | \$ 15,539.60    | \$ 1,053,421.3 |  |
| \$ 1,029,249.88    | 032108-442173  | Reserve                          | 5 months         | AA-         | Westpac Bank      | 5.11%          | 07-Sep-24                                       | \$ 21,914.45    | \$ 1,051,164.3 |  |
| \$ 1,000,000.00    | 032108-442181  | Reserve                          | 3 months         | AA-         | Westpac Bank      | 3.50%          | 07-Aug-24                                       | \$ 8,630.14     | \$ 1,008,630.1 |  |
| \$ 528,098.80      | 035102-810004  | Mixed                            | 5 months 21 days | AA-         | Westpac Bank      | 3.65%          | 09-Jun-24                                       | \$ 9,136.11     | \$ 537,234.9   |  |
| \$ 1,034,455.74    | CBA            | Reserve                          | 6 months         | AA-         | Commonwealth Bank | 4.86%          | 27-Sep-24                                       | \$ 25,137.28    | \$ 1,059,593.0 |  |
| \$ 6,661,730.05    |                |                                  |                  |             |                   |                |                                                 | \$ 154,518.03   | \$ 6,816,248.0 |  |
|                    |                |                                  |                  | CAS         | H AT BANK         |                |                                                 |                 |                |  |
| Account Name       |                |                                  |                  |             |                   | Amount         | Interest                                        |                 |                |  |
| WESTPAC BUSINES    | S ONE ACCOUNT  |                                  |                  |             |                   | \$1,038,332.90 | 0% interest                                     |                 |                |  |
| WESTPAC BUSINES    | S PREMIUM CASH | RESERVE A                        | CCOUNT           |             |                   | \$1,010,332.32 | 32 2.95 % interest >\$999,999, 0.01% <\$999,999 |                 |                |  |
| WESTPAC 31 DAY N   | NOTICE ACCOUNT |                                  |                  |             |                   | \$838,299.63   | 4.6% - funds (                                  | on hold and 2.3 | 5% on notice   |  |
| Total Cash at Bank |                |                                  | \$ 2,886,964.85  |             |                   |                |                                                 |                 |                |  |