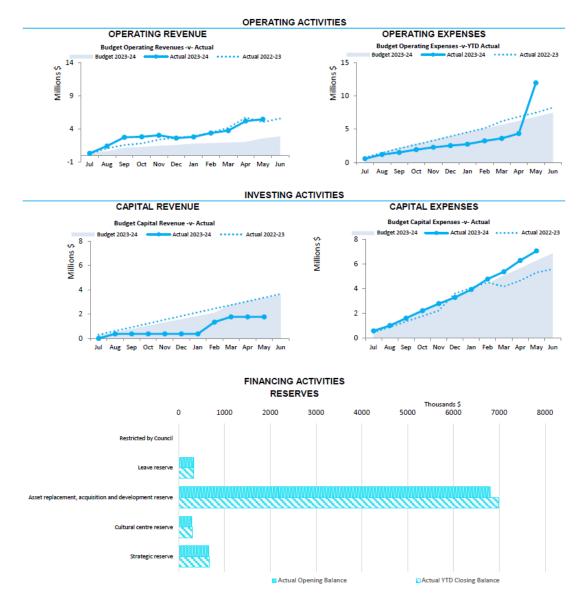

M<br>ssets | %<br>8.3%               | YTD Actual<br>Amended Budget<br>Refer to 5 - Capital Acq<br>Key F | \$6.35 M<br>uisitions | % Spent<br>9.0%           | Amended Budget<br>Refer to 5 - Capital Acquisit | \$3.59 M                                | (50.4%)     |
| Refer to Statement of Fin<br>Pro<br>YTD Actual<br>Amended Budget<br>Refer to 6 - Disposal of A | ceeds on<br>\$0.14 M<br>\$0.13 M<br>ssets | %<br>8.3%<br>o financir | YTD Actual<br>Amended Budget<br>Refer to 5 - Capital Acq<br>Key I | \$6.35 M<br>uisitions | % Spent<br>9.0%           | Amended Budget<br>Refer to 5 - Capital Acquisit | \$3.59 M                                | (50.4%)     |

This information is to be read in conjunction with the accompanying Financial Statements and notes.



#### 2 KEY INFORMATION - GRAPHICAL







This information is to be read in conjunction with the accompanying Financial Statements and Notes.



#### **3 CASH AND FINANCIAL ASSETS**

| Description                      | Classification                     | Unrestricted      | Restricted | Total<br>Cash     | Institution  | Interest<br>Rate | Maturit<br>Date |
|----------------------------------|------------------------------------|-------------------|------------|-------------------|--------------|------------------|-----------------|
| Cook on hand                     | Cook and each aguivalants          | <b>&gt;</b><br>55 | \$         | <b>&gt;</b><br>55 | Cook on hand | Nil              | NICI.           |
| Cash on hand                     | Cash and cash equivalents          |                   | 0          |