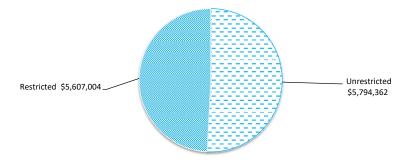

original maturities of three months or less that are readily convertible to known amounts of cash and which are subject to an insignificant risk of changes in value. Bank overdrafts are reported as short term borrowings in current liabilities in the statement of net current assets.

The local government classifies financial assets at amortised cost if both of the following criteria are met:

- $\hbox{- the asset is held within a business model whose objective is to collect the contractual cash flows, and}\\$
- the contractual terms give rise to cash flows that are solely payments of principal and interest.

Financial assets at amortised cost held with registered financial institutions are listed in this note other financial assets at amortised cost are provided in Note 4 - Other assets.



## NOTES TO THE STATEMENT OF FINANCIAL ACTIVITY

## FOR THE PERIOD ENDED 31 OCTOBER 2022

## **OPERATING ACTIVITIES** NOTE 3 **RECEIVABLES**

| Rates receivable      | 30 Jun 2022 | 31 Oct 2022 |
|-----------------------|-------------|-------------|
|                       | \$          | \$          |
| Opening rates arrears | 0           | 15,588      |
| Levied                | 227,544     | 431,237     |
| Less - collections    | (211,956)   | (418,996)   |
| Net rates collectable | 15,588      | 27,829      |
| % Collected           | 93.1%       | 93.8%       |



| Receivables - general                      | Credit | Current | 30 Days | 60 Days | 90+ Days | Total   |
|--------------------------------------------|--------|---------|---------|---------|----------|---------|
|