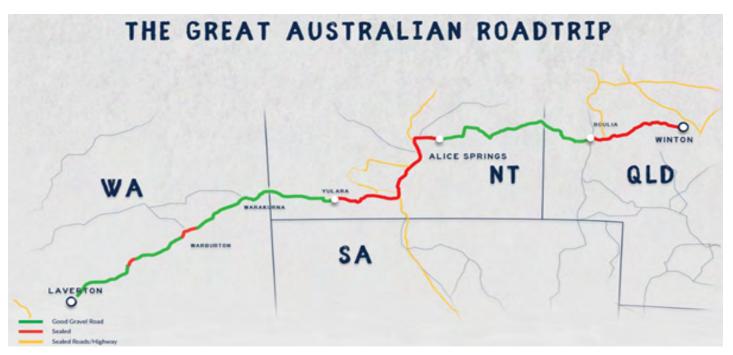

. Featured attractions in and around Warburton include the Tjulyuru Regional Gallery, Elder Creek and regional sites such as Gill Pinnacle and Rawlinson Ranges.

It is widely expected that improvements to accessibility and connectivity along the route will increase visitation to Warburton by drive-tourists and additional commercial visitors requiring accommodation, with available economic modelling indicating an additional 3,000 visitors to the region with the potential to deliver an additional \$830,000 in direct expenditure annually (based on an assumed spend of approximately \$277 per person). A specific benefit noted in the 2005 Tourism Development Plan is the potential for increased visitation from international and interstate visitors for whom drive-tourism will be more accessible.



The Outback Way Organisation
Source: (https://www.outbackway.org.au/)



# **Existing Arts Scene**

The arts scene and the creative arts in Warburton, as throughout the Ngaanyatjarra Lands, is active and vibrant, and recognised by both locals and national and international visitors alike to be of international importance. Artists active in Warburton have previously operated as a collective arts project, known as the Warburton Arts Project, which was "...committed to maintaining and strengthening the arts and culture of Ngaanyatjarra people, delivering programs that share this with audiences as part of Australia' diverse cultural heritage."12 While the practice of arts production at Warburton Arts Project was undertaken principally as a cultural program - by and for the community with a f