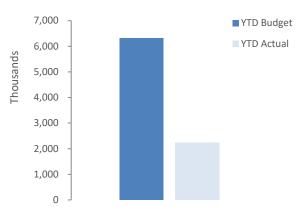

re acquired at no cost the asset is initially recognise at fair value. Assets held at cost are depreciated and assessed for impairment annually.

## Initial recognition and measurement between mandatory revaluation dates for assets held at fair value

In relation to this initial measurement, cost is determined as the fair value of the assets given as consideration plus costs incidental to the acquisition. For assets acquired at zero cost or otherwise significantly less than fair value, cost is determined as fair value at the date of acquisition. The cost of non-current assets constructed by the Shire includes the cost of all materials used in construction, direct labour on the project and an appropriate proportion of variable and fixed overheads.

## **Payments for Capital Acquisitions**



## Capital expenditure total Level of completion indicators



| I | Level of completion inc | licator, please see table at the end of this note for further detail. | Ado       | pted         |              |                          |
|---|-------------------------|-----------------------------------------------------------------------|-----------|--------------|--------------|--------------------------|
|   |                         |                                                                       | Current   | Year to Date | Year to Date | Variance<br>(Under)/Over |
| - | 0 11 15 111             | Account Description                                                   | Budget    | Budget       | Actual       | (Under)/Over             |
|   | Capital Expenditure     |