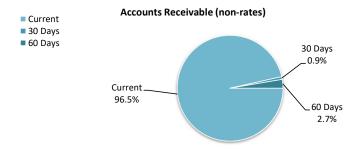

es are recognised at original invoice amount less any allowances for uncollectable amounts (i.e. impairment). The carrying amount of net trade receivables is equivalent to fair value as it is due for settlement within 30 days.

## Classification and subsequent measurement

Receivables which are generally due for settlement within 30 days except rates receivables which are expected to be collected within 12 months are classified as current assets. All other receivables such as, deferred pensioner rates receivable after the end of the reporting period are classified as non-current assets.

Trade and other receivables are held with the objective to collect the contractual cashflows and therefore the Shire measures them subsequently at amortised cost using the effective interest rate method.



|                            | Opening<br>Balance | Asset<br>Increase | Asset<br>Reduction | Closing<br>Balance |
|----------------------------|--------------------|-------------------|--------------------|--------------------|
| Other current assets       | 1 July 2022        |                   |                    | 31 October 2022    |
|                            | \$                 | \$                | \$                 | \$                 |
| Inventory                  |                    |                   |                    |                    |
| Stock on hand              | 46,299             | 0                 |                    | 0 46,299           |
| Total other current assets | 46,299             | 0                 |                    | 0 46,299           |