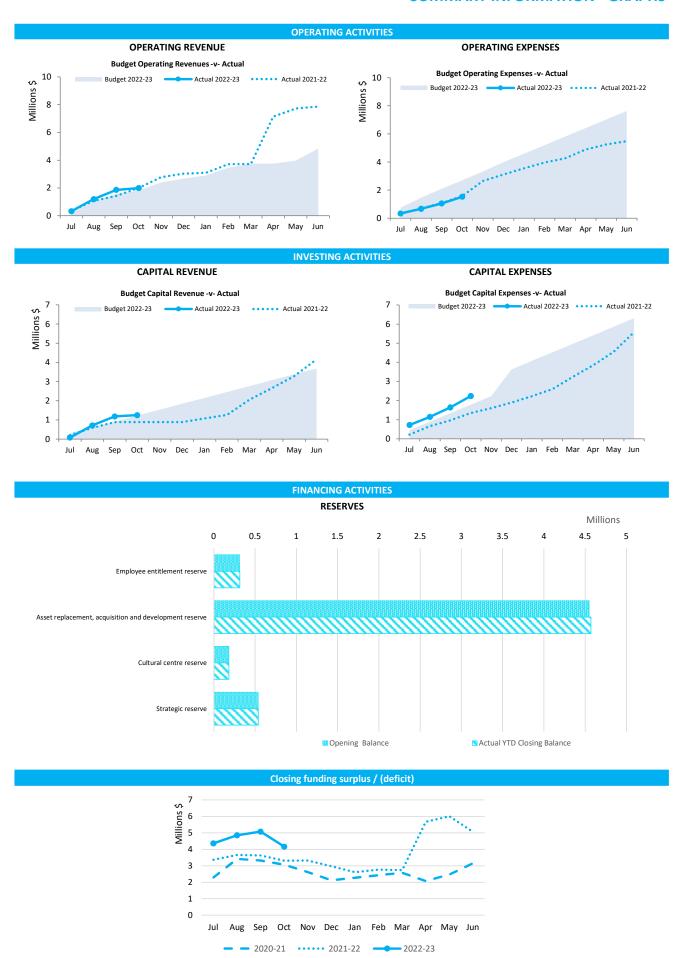

mation | 7  |
| Note 2       | Cash and Financial Assets                   | 8  |
| Note 3       | Receivables                                 | 9  |
| Note 4       | Other Current Assets                        | 10 |
| Note 5       | Payables                                    | 11 |
| Note 6       | Disposal of Assets                          | 12 |
| Note 7       | Capital Acquisitions                        | 13 |
| Note 8       | Reserve Accounts                            | 15 |
| Note 9       | Other Current Liabilities                   | 16 |
| Note 10      | Operating grants and contributions          | 17 |
| Note 11      | Non operating grants and contributions      | 18 |
| Note 12      | Explanation of Material Variances           | 19 |

## **SUMMARY INFORMATION - GRAPHS**



This information is to be read in conjunction with the accompanying Financial Statements and Notes.

## Funding surplus / (deficit) Components

Funding surplus / (deficit)

YTD YTD Adopted Var. \$ **Budget** Actual Budget (b)-(a) (a) (b) \$4.86 M \$4.86 M \$4.71 M (\$0.14 M) \$0.00 M \$4.00 M \$4.16 M \$0.17 M

Refer to Statement of Financial Activity

Opening Closing

Cash and cash equivalents

\$11.40 M % of total **Unrestricted Cash** \$5.79 M 50.8% **Restricted Cash** \$5.61 M 49.2%

Refer to Note 2 - Cash and Financial Assets

**Payables** 

\$0.37 M % Outstanding **Trade Payables** \$0.20 M 0 to 30 Days 94.0% Over 30 Days 6.0%

0%

Over 90 Days Refer to Note 5 - Payables **Receivables** 

\$0.25 M % Colle **Rates Receivable** \$0.03 M 93.8% Trade Receivable \$0.25 M Over 30 Days 3.