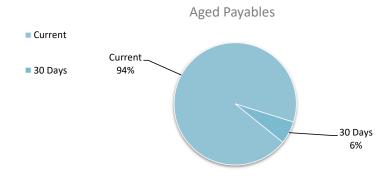

| 22,201  |
| Income received in advance         |        |         |         |         |          | 30,425  |
| Total payables general outstanding |        |         |         |         |          | 369,323 |

Amounts shown above include GST (where applicable)

## **KEY INFORMATION**

Trade and other payables represent liabilities for goods and services provided to the Shire prior to the end of the period that are unpaid and arise when the Shire becomes obliged to make future payments in respect of the purchase of these goods and services. The amounts are unsecured, are recognised as a current liability and are normally paid within 30 days of recognition. The carrying amounts of trade and other payables are considered to be the same as their fair values, due to their short-term nature.



|                              |                   | Budget   |        |        |                   |          | YTD Actual |        |
|------------------------------|-------------------|----------|--------|--------|-------------------|----------|------------|--------|
| Asset Ref. Asset description | Net Book<br>Value | Proceeds | Profit | (Loss) | Net Book<br>Value | Proceeds | Profit     | (Loss) |
|                              | \$                | \$       | \$     | \$     | \$                | \$       | \$         | \$     |
| Plant and equipment          |                   |          |        |        |                   |          |            |        |
| Transport                    |                   |          |        |        |                   |          |