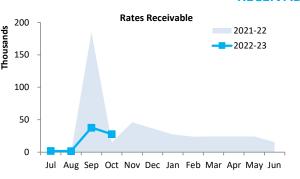

y payments of principal and interest.

Financial assets at amortised cost held with registered financial institutions are listed in this note other financial assets at amortised cost are provided in Note 4 - Other assets.



## NOTES TO THE STATEMENT OF FINANCIAL ACTIVITY

## FOR THE PERIOD ENDED 31 OCTOBER 2022

## **OPERATING ACTIVITIES** NOTE 3 **RECEIVABLES**

| Rates receivable      | 30 Jun 2022 | 31 Oct 2022 |
|-----------------------|-------------|-------------|
|                       | \$          | \$          |
| Opening rates arrears | 0           | 15,588      |
| Levied                | 227,544     | 431,237     |
| Less - collections    | (211,956)   | (418,996)   |
| Net rates collectable | 15,588      | 27,829      |
| % Collected           | 93.1%       | 93.8%       |



| Receivables - general                      | Credit | Current | 30 Days | 60 Days | 90+ Days | Total   |
|--------------------------------------------|--------|---------|---------|---------|----------|---------|
|                                            | \$     | \$      | \$      | \$      | \$       | \$      |
| Receivables - general                      | 0      | 196,533 | 1,740   | 5,416   | 0        | 203,689 |
| Percentage                                 | 0.0%   | 96.5%   | 0.9%    | 2.7%    | 0%       |         |
| Balance per trial balance                  |        |         |         |         |          |         |
| Sundry receivable                          |        |         |         |         |          | 203,689 |
| GST receivable                             |