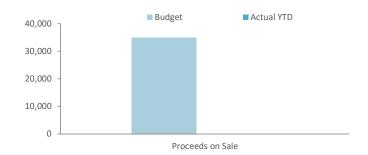

. Asset description | Net Book<br>Value | Proceeds | Profit | (Loss) | Net Book<br>Value | Proceeds | Profit     | (Loss) |
|                              | \$                | \$       | \$     | \$     | \$                | \$       | \$         | \$     |
| Plant and equipment          |                   |          |        |        |                   |          |            |        |
| Transport                    |                   |          |        |        |                   |          |            |        |
| Plant and equipment          | 30,000            | 35,000   | 5,000  | 0      | 0                 | 0        | 0          | 0      |
|                              | 30,000            | 35,000   | 5,000  | 0      | 0                 | 0        | 0          | 0      |



# NOTES TO THE STATEMENT OF FINANCIAL ACTIVITY FOR THE PERIOD ENDED 31 OCTOBER 2022

# INVESTING ACTIVITIES NOTE 7 CAPITAL ACQUISITIONS

|                                   | Adopt     |            |            |            |
|-----------------------------------|-----------|------------|------------|------------|
| Capital acquisitions              | Budget    | YTD Budget | YTD Actual | YTD Actual |
|                                   |           |            |            | Variance   |
|                                   | \$        | \$         | \$         | \$         |
| Land & Buildings                  | 950,000   | 0          | 1,508      | 1,508      |
| Furniture & Equipment             | 25,000    | 8,332      | 0          | (8,332)    |
| Plant & Equipment                 |