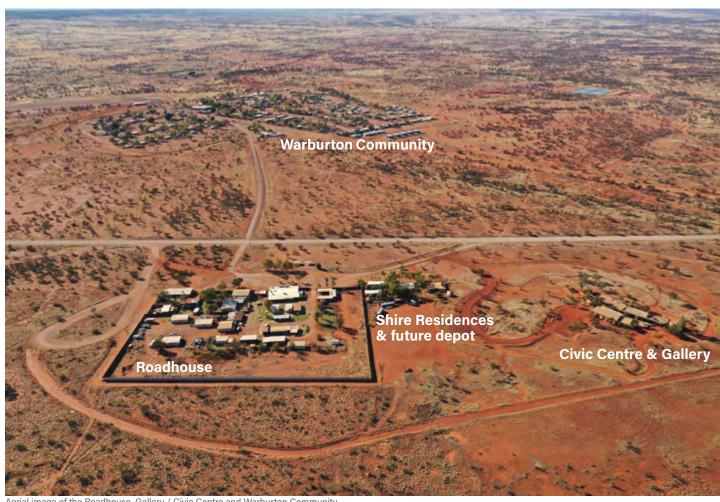

dhouse Co-Manager
- Scott Warburton Roadhouse Co-Manager
- Adrian and Sandy Roadhouse Managers

# TFA had organised interviews but couldn't connect with:

- Anthony Box at Mily Stores due to follow up with a call.
- Ellie O'Leary at Ranger program was in Alice Springs.



Warburton Community turn-off



Aerial image of Roadhouse and Civic Centre / Gallery with Ranges in the background

## Site visits included the following locations:

- Ngaanyatjarraku Shire Building, Tjurulu Gallery and surrounds
- Warburton Roadhouse and Store
- Wilurarra Creative spaces, including Mangka Salon
- Warburton Arts Project (WAP) Collection Space and previous painting studio space
- Mily Stores
- **Community Office**

## **Consultation Team**

TFA: Kieran Wong

Client representative: Cary Green, Shire of NG







# **Current Facilities Overview**

### **Tjulyuru Cultural and Civic Centre (Gallery)**

The Tjulyuru Cultural and Civic Centre (Gallery) is an award-winning building, designed by Inside Out Architects.¹ The building is constructed from rendered masonry and centres around a courtyard, overlooking the landscape adjacent to the Shire precinct and Roadhouse area.

Opened in 2000, the Gallery is a large three-room space, with high curved ceilings and lighting tracks, wall space designed for hanging artworks, and glazed windows/doors. The space is air-conditioned with a split system. The Gallery is open upon request by staff at the front counter of the Shire office (adjacent) Monday through Friday – 9am-4:30pm.

The current exhibition was installed in late 2019. Concerns have been raised