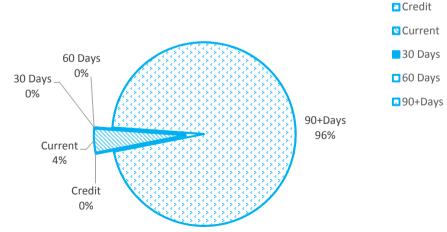

|          |         |         | 34,039 |
| Less Collections to date                              | (138,103)  | (328,523)    | Receivables - Other          |            |            |          |         |         | 40,957 |
| Equals Current Outstanding                            | 256,936    | 225,876      | Accruals                     |            |            |          |         |         | 5,041  |
| Net Rates Collectable                                 | 256,936    | 225,876      | Total Receivables Genera     | al Outstan | ding       |          |         |         | 80,037 |
| % Collected                                           | 35%        | 59%          | Amounts shown above in       | nclude GST | (where app | licable) |         |         |        |

## Rates Receivable







### NOTE 6. PAYABLES

| Payables                      | Credit | Current | 30 Days | 60 Days | 90+Days      | Total   |
|-------------------------------|--------|---------|---------|---------|--------------|---------|
|                               | \$     | \$      | \$      | \$      | \$           | \$      |
| Payables - General            | 0      | 40,657  | 8,998   | 4,829   | 578          | 55,062  |
|                               |        |         |         |         |              |         |
| Balances per Trial Balance    |        |         |         |         |              |         |
| Sundry Payables **            |        |         |         |         |              | 55,061  |
|                               |        |         |         |         |              |