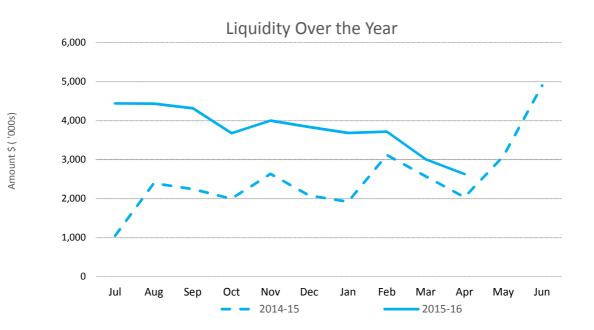

,936         |
| Receivables -Other             | 5    | 669,325      | 445,575         | 80,037          |
| Inventories                    | _    | 87,880       | 87,880          | 87,880          |
|                                |      | 6,189,277    | 2,998,148       | 3,823,696       |
| Less: Current Liabilities      |      |              |                 |                 |
| Payables                       | 6    | (221,651)    | 46,311          | (163,433)       |
| Provisions                     |      | (160,479)    | (160,479)       | (160,479)       |
| Less: Cash Reserves            | 7    | (852,724)    | (852,724)       | (871,531)       |
| Net Current Funding Position * |      | 4,954,423    | 2,031,257       | 2,628,253       |

\* Positive=Surplus (Negative=Deficit)



| NOTE 3. CAPITAL - ACQUISITION    | IOTE 3. CAPITAL - ACQUISITIONS AND FUNDING |             |             |             |               |           |  |  |  |  |  |
|----------------------------------|--------------------------------------------|-------------|-------------|-------------|---------------|-----------|--|--|--|--|--|
|                                  | YTD Actual                                 | YTD Actual  | Amended     |             |               |           |  |  |  |  |  |
| Summary Capital                  | New                                        | Renewal     | Annual      |             | YTD Actual    |           |  |  |  |  |  |
| Acquisitions                     | /Upgrade                                   | Expenditure | Budget      | YTD Budget  | Total