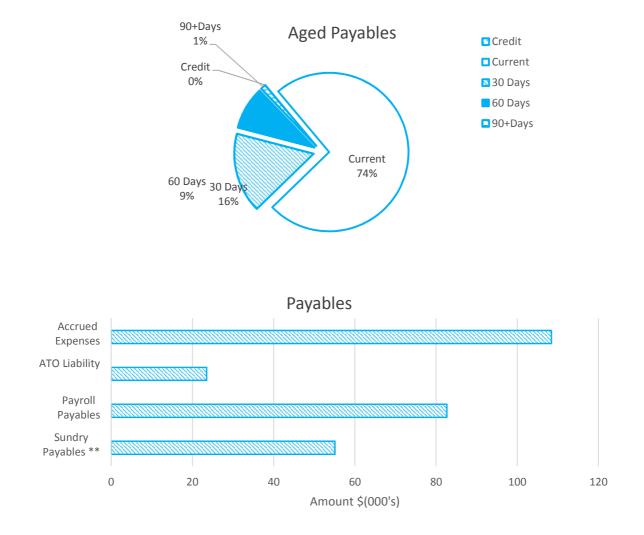

|         |              |         |
| Payroll Payables              |        |         |         |         |              | 82,620  |
| ATO Liability                 |        |         |         |         |              | 23,479  |
| Accrued Expenses              |        |         |         |         |              | 800     |
| Trust                         |        |         |         |         |              | 1,473   |
| <b>Total Payables - Other</b> |        |         |         |         |              | 108,372 |
|                               |        |         |         | To      | tal Payables | 163,433 |

#### Amounts shown above include GST (where applicable)

\*\*Sundry Creditors and the General Ledger do not balance by \$1,564.71. This is being investigated and corrected.



#### NOTE 7. CASH BACKED RESERVES



### **NOTE 8. RATING INFORMATION**

.

|      |                      |            | Number     |           |         | YTD Actual |       |         |         | Amended | Budget |         |
|------|----------------------|------------|------------|-----------|---------|------------|-------|---------|---------|---------|--------|---------|
|      |                      |            | of         | Rateable  | Rate    | Interim    | Back  | Total   | Rate    | Interim | Back   | Total   |
| RAT  | E                    | Rate in    | Properties | Value     | Revenue | Rates      | Rates | Revenue | Revenue | Rate    | Rate   | Revenue |
| Gen  | eral Rate            | \$         |            | \$        | \$      | \$         | \$    | \$      | \$      | \