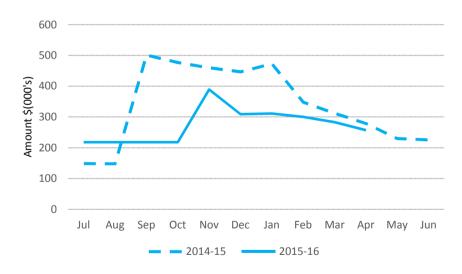

|          |         |         | 34,039 |
| Less Collections to date                              | (138,103)  | (328,523)    | Receivables - Other          |            |            |          |         |         | 40,957 |
| Equals Current Outstanding                            | 256,936    | 225,876      | Accruals                     |            |            |          |         |         | 5,041  |
| Net Rates Collectable                                 | 256,936    | 225,876      | Total Receivables Genera     | al Outstan | ding       |          |         |         | 80,037 |
| % Collected                                           | 35%        | 59%          | Amounts shown above in       | nclude GST | (where app | licable) |         |         |        |

## Rates Receivable







### NOTE 6. PAYABLES

| Payables                      | Credit | Current | 30 Days | 60 Days | 90+Days      | Total   |
|-------------------------------|--------|---------|---------|---------|--------------|---------|
|                               | \$     | \$      | \$      | \$      | \$           | \$      |
| Payables - General            | 0      | 40,657  | 8,998   | 4,829   | 578          | 55,062  |
|                               |        |         |         |         |              |         |
| Balances per Trial Balance    |        |         |         |         |              |         |
| Sundry Payables **            |        |         |         |         |              | 55,061  |
|                               |        |         |         |         |