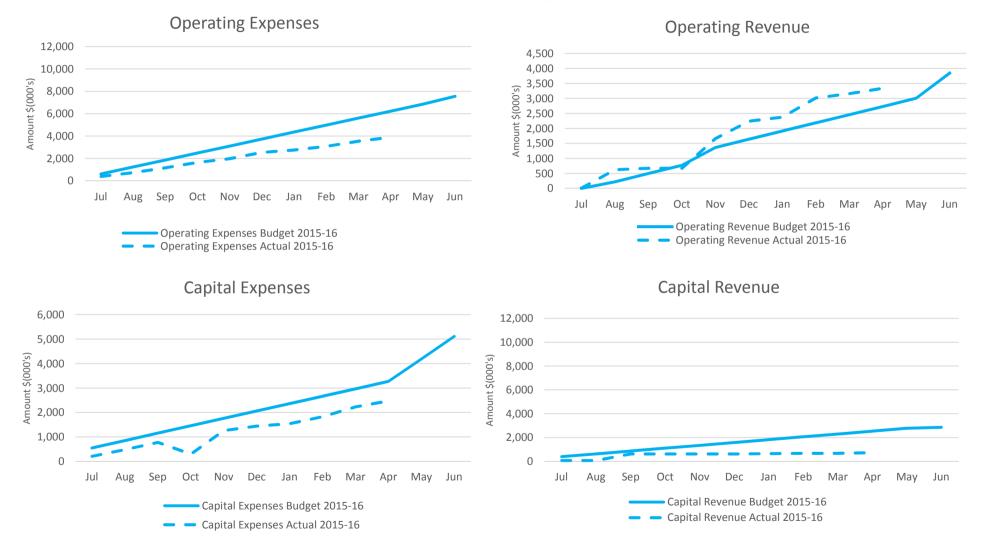

Activities                | _  | (28,000)                    | 0                    | (18,807)             | (18,807)           |
|                                                   |    | (4,954,423)                 | (4,078,961)          | (2,326,171)          |                    |
| Opening Funding Surplus(Deficit)                  | 2  | 4,954,423                   | 4,954,423            | 4,954,423            | 0                  |
| Closing Funding Surplus(Deficit)                  | 2  | 0                           | 875,462              | 2,628,253            |                    |

This statement is to be read in conjunction with the accompanying financial statements and notes.

### SHIRE OF NGAANYATJARRAKU SUMMARY GRAPHS - FINANCIAL ACTIVITY For the Period Ended 30 April 2016



This information is to be read in conjunction with the accompanying financial statements and notes.

#### **1. SIGNIFICANT ACCOUNTING POLICIES**

#### (a) Basis of Accounting

This statement comprises a special purpose financial report which has been prepared in accordance with Australian Accounting Standards (as they apply to local governments and not-for-profit entities), Australian Accounting Interpretations, other authoritative pronouncements of the Australian Accounting Standards Board, the Local Government Act 1995 and accompanying regulations. Material accounting policies which have been adopted in the preparation of this statement are presented below and have been consistently applied unless stated otherwise. Except for cash flow and rate setting information, the report has also