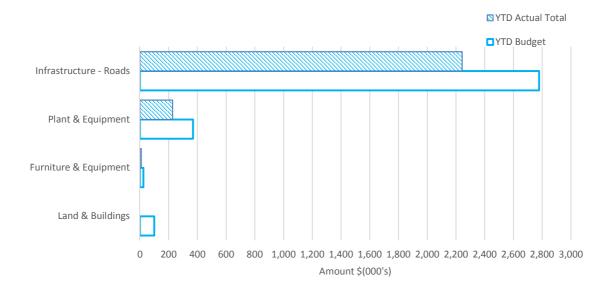

|             |             |             |               |           |  |  |  |  |  |
| Capital Grants and Contributions | 5                                          |             | 2,760,014   | 1,358,700   | 644,366       |           |  |  |  |  |  |
| Other (Disposals & C/Fwd)        |                                            |             | 106,000     | 26,500      | 91,342        |           |  |  |  |  |  |
| Council Contribution - Operation | IS                                         |             | 2,243,792   | 1,886,497   | 1,742,335     |           |  |  |  |  |  |
| Capital Funding Total            |                                            |             | 5,109,806   | 3,271,697   | 2,478,043     |           |  |  |  |  |  |

Capital Expenditure Program YTD



### NOTE 3. CAPITAL ACQUISITIONS

| Capital Acquisitions                    | YTD Actual<br>New /<br>Upgrade<br>Expense | YTD Actual<br>Renewal | Amended<br>Annual<br>Budget | Amended<br>YTD Budget | YTD Actual | Variance<br>(Under)/<br>Over |
|-----------------------------------------|-------------------------------------------|-----------------------|-----------------------------|-----------------------|------------|------------------------------|
| Land & Buildings                        | TAUEIISE                                  |                       |                             |                       |            |                              |
| Basketball Court Kanpa                  | 0                                         | 0                     | 20,000