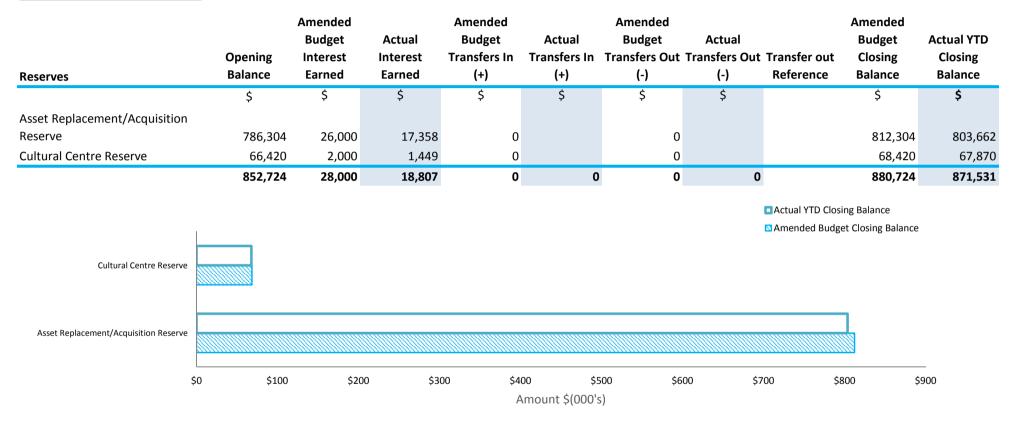

| Payroll Payables              |        |         |         |         |              | 82,620  |
| ATO Liability                 |        |         |         |         |              | 23,479  |
| Accrued Expenses              |        |         |         |         |              | 800     |
| Trust                         |        |         |         |         |              | 1,473   |
| <b>Total Payables - Other</b> |        |         |         |         |              | 108,372 |
|                               |        |         |         | To      | tal Payables | 163,433 |

#### Amounts shown above include GST (where applicable)

\*\*Sundry Creditors and the General Ledger do not balance by \$1,564.71. This is being investigated and corrected.



#### NOTE 7. CASH BACKED RESERVES



### **NOTE 8. RATING INFORMATION**

.

|      |                      |            | Number     |           |         | YTD Actual |       |         |         | Amended | Budget |         |
|------|----------------------|------------|------------|-----------|---------|------------|-------|---------|---------|---------|--------|---------|
|      |                      |            | of         | Rateable  | Rate    | Interim    | Back  | Total   | Rate    | Interim | Back   | Total   |
| RAT  | E                    | Rate in    | Properties | Value     | Revenue | Rates      | Rates | Revenue | Revenue | Rate    | Rate   | Revenue |
| Gen  | eral Rate            | \$         |            | \$        | \$      | \$         | \$    | \$      | \$      | \$      | \$     | \$      |
| UV   |