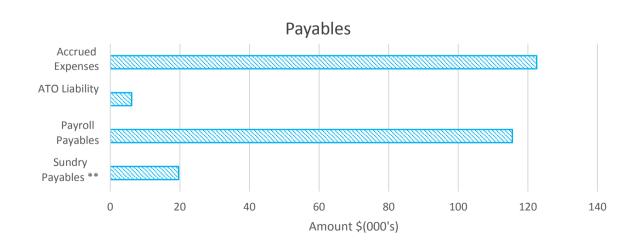

|        |         |         |         |              |         |
| Payables - Other           |        |         |         |         |              |         |
| Payroll Payables           |        |         |         |         |              | 115,567 |
| ATO Liability              |        |         |         |         |              | 6,169   |
| Accrued Expenses           |        |         |         |         |              | 800     |
| Trust                      |        |         |         |         |              | 1       |
| Total Payables - Other     |        |         |         |         |              | 122,537 |
|                            |        |         |         | To      | tal Pavables | 142,157 |

# Amounts shown above include GST (where applicable)





## **NOTE 7. CASH BACKED RESERVES**

|                               |         | Amended  |          | Amended      |              | Amended              |                      |              | Amended |                   |
|-------------------------------|---------|----------|----------|--------------|--------------|----------------------|----------------------|--------------|---------|-------------------|
|                               |         | Budget   | Actual   | Budget       | Actual       | Budget               | Actual               |              | Budget  | <b>Actual YTD</b> |
|                               | Opening | Interest | Interest | Transfers In | Transfers In | <b>Transfers Out</b> | <b>Transfers Out</b> | Transfer out | Closing | Closing           |
| Reserves