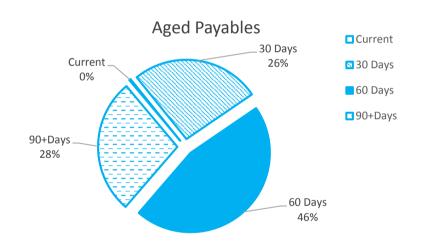

|        |         |         |         |              |         |
| Payables - Other           |        |         |         |         |              |         |
| Payroll Payables           |        |         |         |         |              | 115,567 |
| ATO Liability              |        |         |         |         |              | 6,169   |
| Accrued Expenses           |        |         |         |         |              | 800     |
| Trust                      |        |         |         |         |              | 1       |
| Total Payables - Other     |        |         |         |         |              | 122,537 |
|                            |        |         |         | To      | tal Pavables | 142,157 |

# Amounts shown above include GST (where applicable)





## **NOTE 7. CASH BACKED RESERVES**

|                               |         | Amended  |          | Amended      |              | Amended              |                      |              | Amended |                   |
|-------------------------------|---------|----------|----------|--------------|--------------|----------------------|----------------------|--------------|---------|-------------------|
|                               |         | Budget   | Actual   | Budget       | Actual       | Budget               | Actual               |              | Budget  | <b>Actual YTD</b> |
|                               | Opening | Interest | Interest | Transfers In | Transfers In | <b>Transfers Out</b> | <b>Transfers Out</b> | Transfer out | Closing | Closing           |
| Reserves