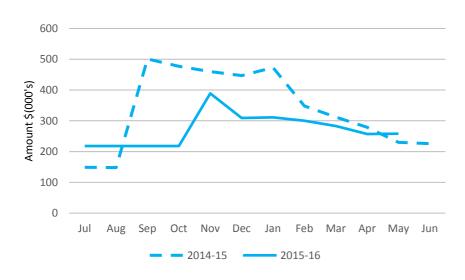

# 8. REPORTS BY THE CHIEF EXECUTIVE OFFICER

| Report No. 023-16 | Accounts paid & payable |
|-------------------|-------------------------|
|-------------------|-------------------------|

Report No. 024-16 Financial Statements for the periods ended 31st May 2016