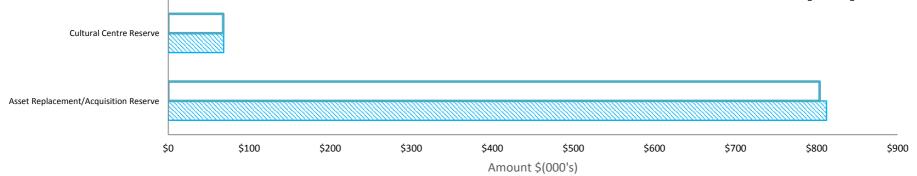

|
| Asset Replacement/Acquisition |         |          |          |              |              |                      |                      |              |         |                   |
| Reserve                       | 786,304 | 26,000   | 17,358   | 0            |              | 0                    |                      |              | 812,304 | 803,662           |
| Cultural Centre Reserve       | 66,420  | 2,000    | 1,449    | 0            |              | 0                    |                      |              | 68,420  | 67,870            |
|                               | 852,724 | 28,000   | 18,807   | 0            | 0            | 0                    | 0                    |              | 880,724 | 871,531           |



<sup>■</sup> Amended Budget Closing Balance



### SHIRE OF NGAANYATJARRAKU

## NOTES TO THE STATEMENT OF FINANCIAL ACTIVITY

# For the Period Ended 31 May 2016

# **NOTE 8. RATING INFORMATION**

|              |                 |            | Number     |           | YTD Actual |         |       |         | Amended Budget |         |      |         |
|--------------|-----------------|------------|------------|-----------|------------|---------|-------|---------|----------------|---------|------|---------|
|              |                 |            | of         | Rateable  | Rate       | Interim | Back  | Total   | Rate           | Interim | Back | Total   |
| RATE         |                 | Rate in    | Properties | Value     | Revenue    | Rates   | Rates | Revenue | Revenue        | Rate    | Rate | Revenue |
| General Rate |