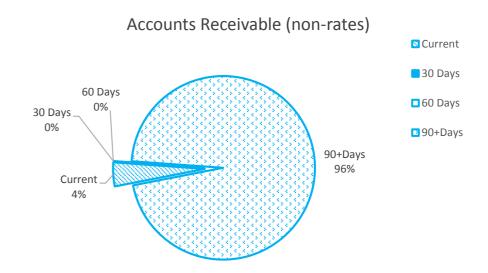

btors            |            |            |          |         |         | 34,039 |
| Less Collections to date                       | (198,877)  | (328,523)    | Receivables - Other       |            |            |          |         |         | 54,933 |
| Equals Current Outstanding                     | 258,912    | 225,876      | Accruals                  |            |            |          |         |         | 5,041  |
| Net Rates Collectable                          | 258,912    | 225,876      | Total Receivables Gener   | al Outstan | ding       |          |         |         | 94,012 |
| % Collected                                    | 43%        | 59%          | Amounts shown above ir    | nclude GST | (where app | licable) |         |         |        |

# Rates Receivable





# **NOTE 6. PAYABLES**

| Payables                   | Credit | Current | 30 Days | 60 Days | 90+Days      | Total   |
|----------------------------|--------|---------|---------|---------|--------------|---------|
|                            | \$     | \$      | \$      | \$      | \$           | \$      |
| Payables - General         | 0      | 60      | 5,155   | 8,998   | 5,406        | 19,619  |
|                            |        |         |         |         |              |         |
| Balances per Trial Balance |        |         |         |         |              |         |
| Sundry Payables **         |        |         |         |         |              | 19,619  |
|                            |        |         |         |         |              |         |
| Payables - O