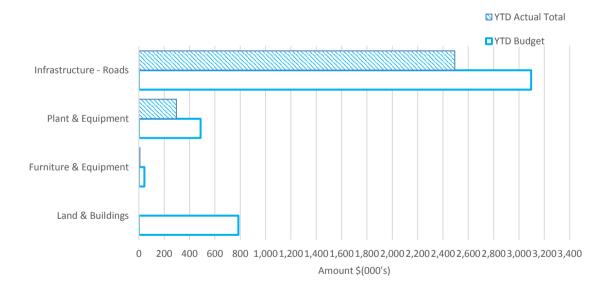

# 8. REPORTS BY THE CHIEF EXECUTIVE OFFICER

| Report No. 023-16 | Accounts paid & payable |
|-------------------|-------------------------|
|-------------------|-------------------------|

Report No. 024-16 Financial Statements for the periods ended 31st May 2016