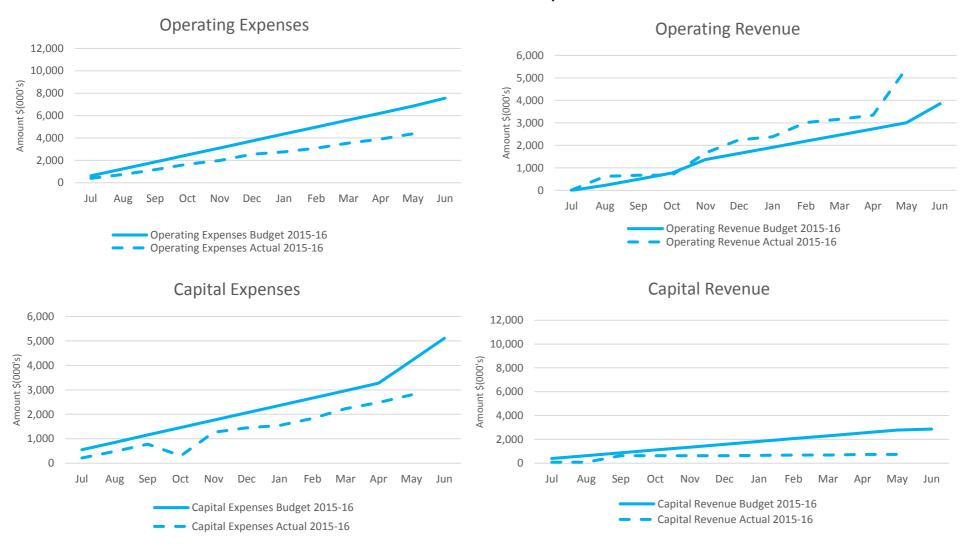

# 8. REPORTS BY THE CHIEF EXECUTIVE OFFICER

| Report No. 023-16 | Accounts paid & payable |
|-------------------|-------------------------|
|-------------------|-------------------------|

Report No. 024-16 Financial Statements for the periods ended 31st May 2016