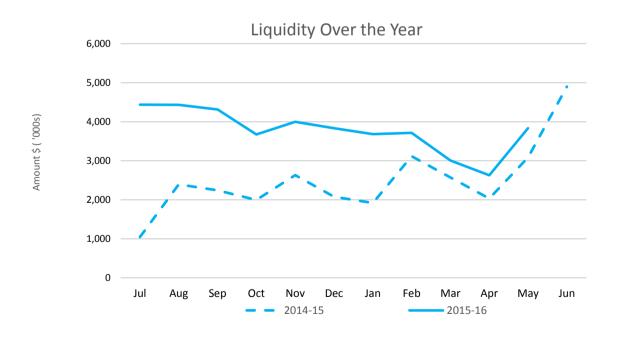

# 8. REPORTS BY THE CHIEF EXECUTIVE OFFICER

| Report No. 023-16 | Accounts paid & payable |
|-------------------|-------------------------|
|-------------------|-------------------------|

Report No. 024-16 Financial Statements for the periods ended 31st May 2016