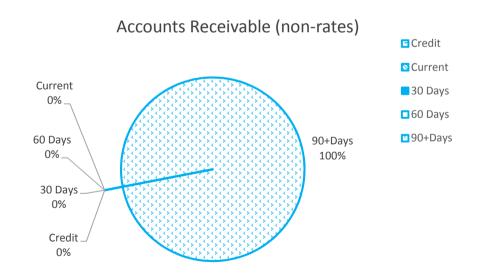

CARRIED 5/0

**REPORT NO: 001-16** TO: ORDINARY COUNCIL MEETING 29th JANUARY 2016

SUBJECT: ACCOUNTS PAID AND PAYABLE

**AUTHORITY: FINANCIAL MANAGEMENT REGULATIONS 12 & 13** 

In accordance with Financial Management Regulations 12 & 13, a list of all accounts paid or payable shall be presented to Council (Refer to Accounts for Payment attached).

Council is requested to confirm the payment of accounts listed in the Accounts for Payment. (See attachments)

## RECOMMENDATION

That Council payment of accounts amounting to \$759,313.16 for period ending 31<sup>st</sup> December 2015 be received and noted.