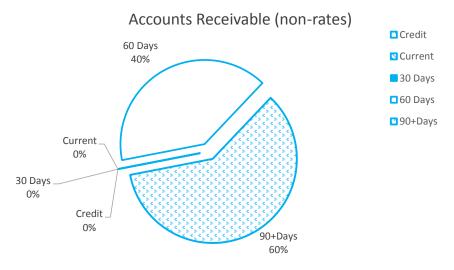

CARRIED 5/0

**REPORT NO: 001-16** TO: ORDINARY COUNCIL MEETING 29th JANUARY 2016

SUBJECT: ACCOUNTS PAID AND PAYABLE

**AUTHORITY: FINANCIAL MANAGEMENT REGULATIONS 12 & 13** 

In accordance with Financial Management Regulations 12 & 13, a list of all accounts paid or payable shall be presented to Council (Refer to Accounts for Payment attached).

Council is requested to confirm the payment of accounts listed in the Accounts for Payment. (See attachments)

## RECOMMENDATION

That Council payment of accounts amounting to \$759,313.16 for period ending 31<sup>st</sup> December 2015 be received and noted.