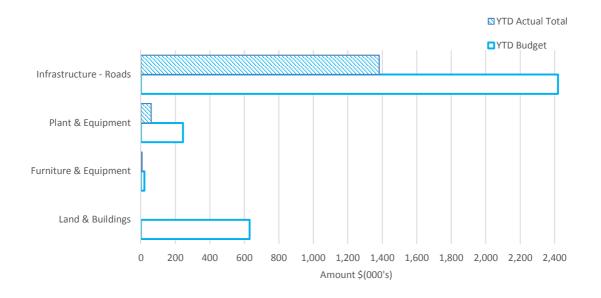

## 8. REPORTS BY THE CHIEF EXECUTIVE OFFICER

Report No. 001-16 Accounts paid & payable

Report No. 002-16 Financial Statements for the periods ended 30<sup>th</sup> November & 31<sup>st</sup>

December 2015

Report No. 003-16 Council Investments as at 25<sup>th</sup> January 2016