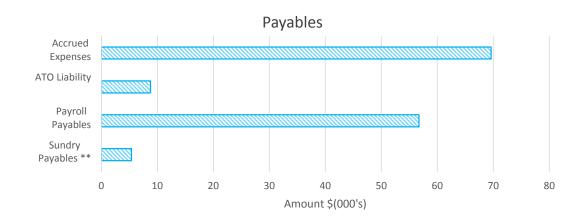

CARRIED 5/0

**REPORT NO: 001-16** TO: ORDINARY COUNCIL MEETING 29th JANUARY 2016

SUBJECT: ACCOUNTS PAID AND PAYABLE

**AUTHORITY: FINANCIAL MANAGEMENT REGULATIONS 12 & 13** 

In accordance with Financial Management Regulations 12 & 13, a list of all accounts paid or payable shall be presented to Council (Refer to Accounts for Payment attached).

Council is requested to confirm the payment of accounts listed in the Accounts for Payment. (See attachments)

## RECOMMENDATION

That Council payment of accounts amounting to \$759,313.16 for period ending 31<sup>st</sup> December 2015 be received and noted.