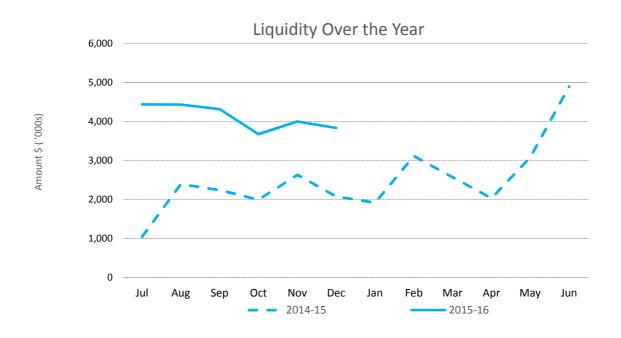

## 8. REPORTS BY THE CHIEF EXECUTIVE OFFICER

Report No. 001-16 Accounts paid & payable

Report No. 002-16 Financial Statements for the periods ended 30<sup>th</sup> November & 31<sup>st</sup>

December 2015

Report No. 003-16 Council Investments as at 25<sup>th</sup> January 2016