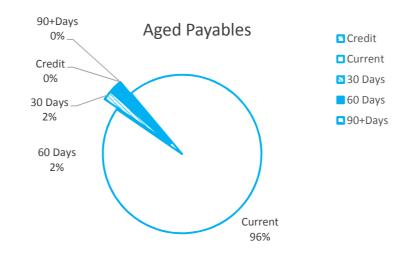

CARRIED 5/0

**REPORT NO: 001-16** TO: ORDINARY COUNCIL MEETING 29th JANUARY 2016

SUBJECT: ACCOUNTS PAID AND PAYABLE

**AUTHORITY: FINANCIAL MANAGEMENT REGULATIONS 12 & 13** 

In accordance with Financial Management Regulations 12 & 13, a list of all accounts paid or payable shall be presented to Council (Refer to Accounts for Payment attached).

Council is requested to confirm the payment of accounts listed in the Accounts for Payment. (See attachments)

## RECOMMENDATION

That Council payment of accounts amounting to \$759,313.16 for period ending 31<sup>st</sup> December 2015 be received and noted.