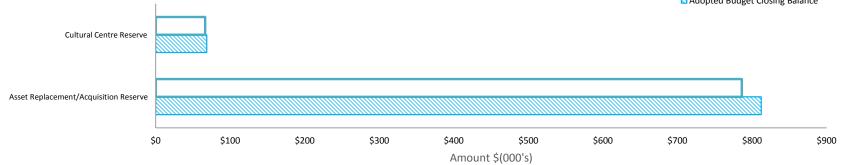

|
| Cultural Centre Reserve       | 66,420             | 2,000                                   |                              | 0                                        |                               | 0                                         |                                |                           | 68,420                                  | 66,420                           |
|                               | 852,724            | 28,000                                  | 0                            | 0                                        | 0                             | 0                                         | 0                              |                           | 880,724                                 | 852,724                          |







## SHIRE OF NGAANYATJARRAKU

## NOTES TO THE STATEMENT OF FINANCIAL ACTIVITY

## For the Period Ended 30 November 2015

## **NOTE 8. RATING INFORMATION**

|                        |            | Number     |           |         | YTD Ac   | tual  |         |         | Adopted | Budget |         |
|------------------------|------------|------------|-----------|---------|----------|-------|---------|---------|---------|--------|---------|
|                        |            | of         | Rateable  | Rate    | Interim  | Back  | Total   | Rate    | Interim | Back   | Total   |
| RATE                   | Rate in    | Properties | Value     | Revenue | Rates    | Rates | Revenue | Revenue | Rate    | Rate   | Revenue |
| General Rate           | \$         |            | \$        | \$