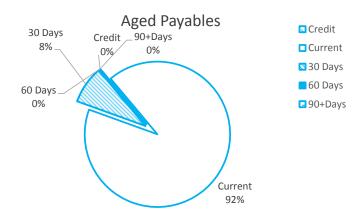

CARRIED 5/0

**REPORT NO: 001-16** TO: ORDINARY COUNCIL MEETING 29th JANUARY 2016

SUBJECT: ACCOUNTS PAID AND PAYABLE

**AUTHORITY: FINANCIAL MANAGEMENT REGULATIONS 12 & 13** 

In accordance with Financial Management Regulations 12 & 13, a list of all accounts paid or payable shall be presented to Council (Refer to Accounts for Payment attached).

Council is requested to confirm the payment of accounts listed in the Accounts for Payment. (See attachments)

## RECOMMENDATION

That Council payment of accounts amounting to \$759,313.16 for period ending 31<sup>st</sup> December 2015 be received and noted.