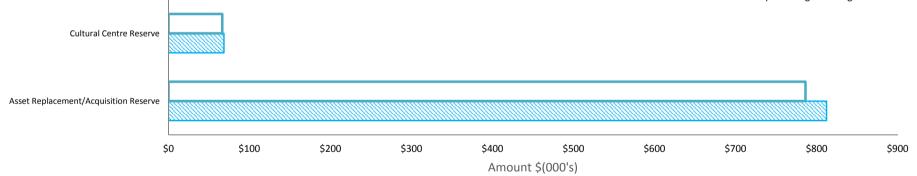

| \$                   |              | \$      | \$         |
| Asset Replacement/Acquisition |         |          |          |              |              |                      |                      |              |         |            |
| Reserve                       | 786,304 | 26,000   |          | 0            |              | 0                    |                      |              | 812,304 | 786,304    |
| Cultural Centre Reserve       | 66,420  | 2,000    |          | 0            |              | 0                    |                      |              | 68,420  | 66,420     |
|                               | 852,724 | 28,000   | 0        | 0            | 0            | 0                    | 0                    |              | 880,724 | 852,724    |







#### SHIRE OF NGAANYATJARRAKU

#### NOTES TO THE STATEMENT OF FINANCIAL ACTIVITY

#### For the Period Ended 31 December 2015

#### **NOTE 8. RATING INFORMATION**

|                           |            | Number     |           |         | YTD Ac   | tual  |         |         | Adopted | Budget |         |
|---------------------------|------------|------------|-----------|---------|----------|-------|---------|---------|---------|--------|---------|
|                           |            | of         | Rateable  | Rate    | Interim  | Back  | Total   | Rate    | Interim | Back   | Total   |
| RATE                      | Rate in    | Properties | Value     | Revenue | Rates    | Rates | Revenue | Revenue | Rate    | Rate   | Revenue |
| General Rate              | \$         |