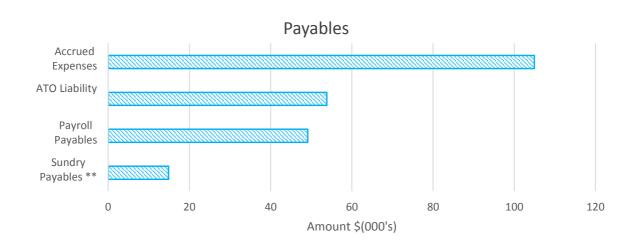

CARRIED 5/0

**REPORT NO: 001-16** TO: ORDINARY COUNCIL MEETING 29th JANUARY 2016

SUBJECT: ACCOUNTS PAID AND PAYABLE

**AUTHORITY: FINANCIAL MANAGEMENT REGULATIONS 12 & 13** 

In accordance with Financial Management Regulations 12 & 13, a list of all accounts paid or payable shall be presented to Council (Refer to Accounts for Payment attached).

Council is requested to confirm the payment of accounts listed in the Accounts for Payment. (See attachments)

## RECOMMENDATION

That Council payment of accounts amounting to \$759,313.16 for period ending 31<sup>st</sup> December 2015 be received and noted.