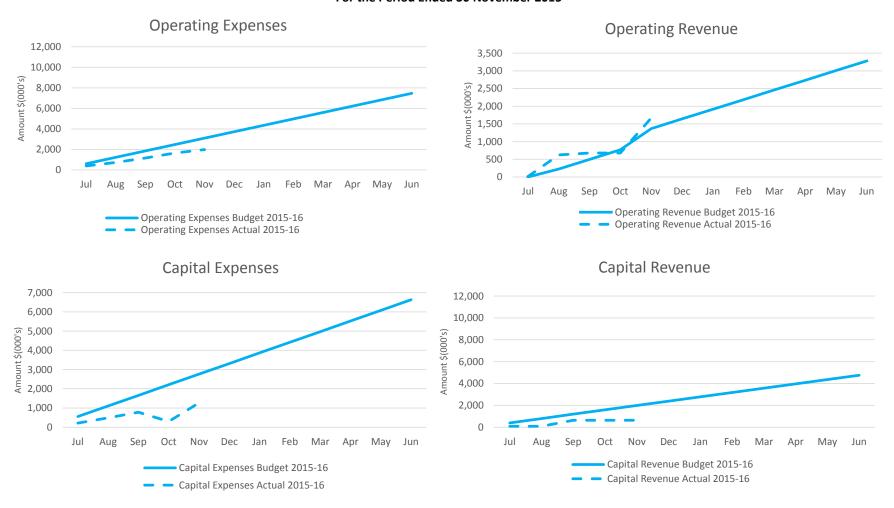

## 8. REPORTS BY THE CHIEF EXECUTIVE OFFICER

Report No. 001-16 Accounts paid & payable

Report No. 002-16 Financial Statements for the periods ended 30<sup>th</sup> November & 31<sup>st</sup>

December 2015