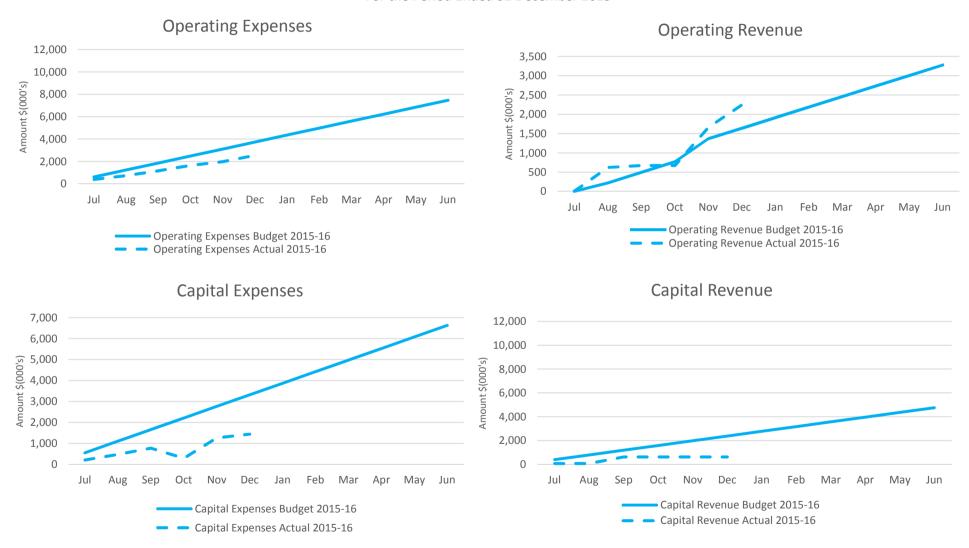

## 8. REPORTS BY THE CHIEF EXECUTIVE OFFICER

Report No. 001-16 Accounts paid & payable

Report No. 002-16 Financial Statements for the periods ended 30<sup>th</sup> November & 31<sup>st</sup>

December 2015

Report No. 003-16 Council Investments as at 25<sup>th</sup> January 2016