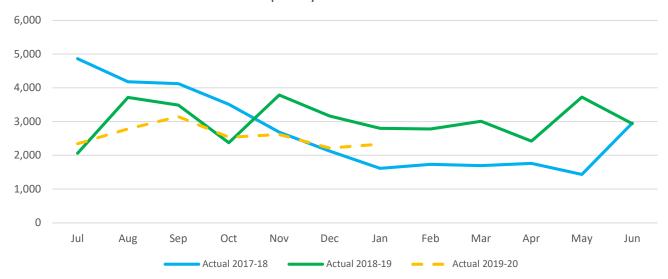

### **TABLE OF CONTENTS**

| Stateme | ent of Budget Review by Nature or Type | 1  |
|---------|----------------------------------------|----|
| Stateme | ent of Budget Review by Program        | 2  |
| Note 1  | Basis of Preparation                   | 3  |
| Note 2  | Summary Graphs - Budget Review         | 4  |
| Note 3  | Net Current Funding Position           | 5  |
| Note 4  | Predicted Variances                    | 7  |
| Note 5  | Budget Amendments                      | 10 |