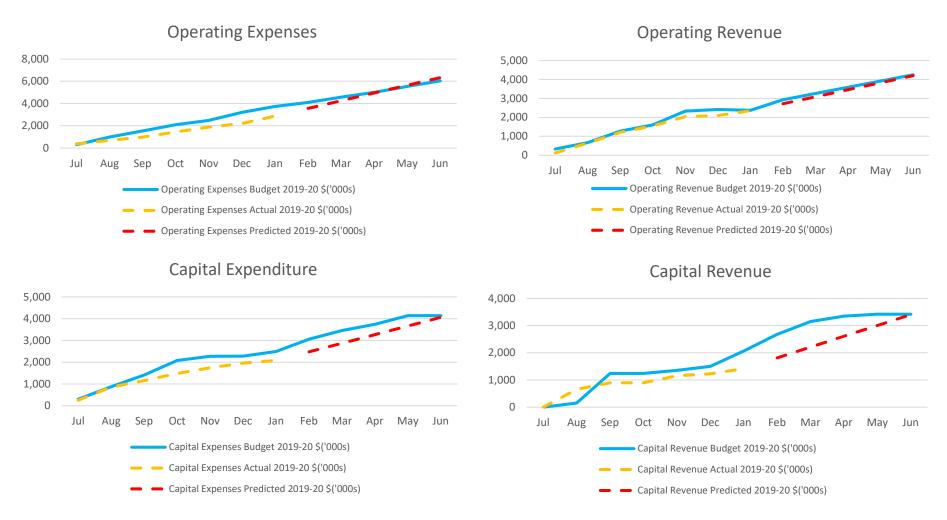

### **TABLE OF CONTENTS**

| Stateme | ent of Budget Review by Nature or Type | 1  |
|---------|----------------------------------------|----|
| Stateme | ent of Budget Review by Program        | 2  |
| Note 1  | Basis of Preparation                   | 3  |
| Note 2  | Summary Graphs - Budget Review         | 4  |
| Note 3  | Net Current Funding Position           | 5  |
| Note 4  | Predicted Variances                    | 7  |
| Note 5  | Budget Amendments                      | 10 |