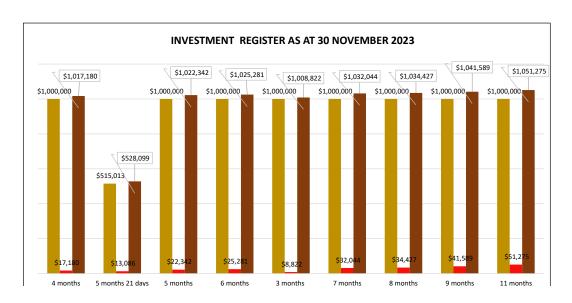

|  |  |  |  |
|-----------------------------------------------|-----------------|------------------------------------------|--|--|--|--|
| Account Name                                  | Amount          | Interest                                 |  |  |  |  |
| WESTPAC BUSINESS ONE ACCOUNT                  | \$ 25,831.40    | 0% interest                              |  |  |  |  |
| WESTPAC BUSINESS PREMIUM CASH RESERVE ACCOUNT | \$ 3,171,007.34 | 3.15 % interest                          |  |  |  |  |
| WESTPAC 31 DAY NOTICE ACCOUNT                 | \$ 819,223.56   | 4.6% - funds on hold and 2.35% on notice |  |  |  |  |
| Total Cash at Bank                            | \$ 4,016,062.30 |                                          |  |  |  |  |

TOTAL CASH & INVESTMENTS \$ 12,531,075.26



## SHIRE OF NGAANYATJARRAKU

#### MONTHLY FINANCIAL REPORT

(Containing the required statement of financial activity and statement of financial position)

For the period ended 30 November 2023

LOCAL GOVERNMENT ACT 1995
LOCAL GOVERNMENT (FINANCIAL MANAGEMENT) REGULATIONS 1996

# **TABLE OF CONTENTS**

| Statement of Financial Activity |                                             |   |
|---------------------------------|---------------------------------------------|---|
| Statement                       | of Financial Position                       | 3 |
| Note 1                          | Basis of Preparation                        | 4 |
| Note 2                          | Statement of Financial Activity Information | 5 |
| Note 3                          | Explanation of Material Varia