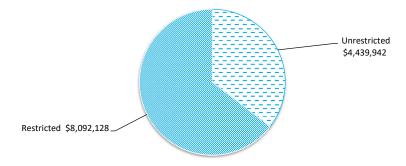

vestments with original maturities of three months or less that are readily convertible to known amounts of cash and which are subject to an insignificant risk of changes in value. Bank overdrafts are reported as short term borrowings in current liabilities in the statement of net current assets.

The local government classifies financial assets at amortised cost if both of the following criteria are met:

- the asset is held within a business model whose objective is to collect the contractual cashflows, and
- the contractual terms give rise to cash flows that are solely payments of principal and interest.

Financial assets at amortised cost held with registered financial institutions are listed in this note other financial assets at amortised cost are provided in Note 4 - Other assets.



#### 4 RESERVE ACCOUNTS

| Reserve name                   | Budget<br>Opening<br>Balance | Budget<br>Transfers<br>In (+) | Budget<br>Transfers<br>Out (-) | Budget<br>Closing<br>Balance | C | Actual<br>Opening<br>Balance | Actual<br>Transfers<br>In (+) | Actual<br>Transfers<br>Out (-) | Actual YTD<br>Closing<br>Balance |
|--------------------------------|------------------------------|-------------------------------|--------------------------------|------------------------------|---|------------------------------|-------------------------------|--------------------------------|----------------------------------|
|                                | \$                           | \$                            | \$                             | \$                           |   | \$