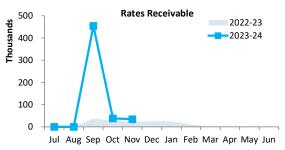

|        | Net Book |          |           |        |
| Ref.  | Asset description   | Value    | Proceeds | Profit | (Loss) | Value    | Proceeds | Profit    | (Loss) |
|       |                     | \$       | \$       | \$     | \$     | \$       | \$       | \$        | \$     |
|       | Plant and equipment |          |          |        |        |          |          |           |        |
|       | Plant and equipment | 82,627   | 125,000  | 42,373 | 0      | 0        | 0        | 0         | 0      |
|       |                     | 82,627   | 125,000  | 42,373 | 0      | 0        | 0        | 0         | 0      |



#### **7 RECEIVABLES**

#### Rates receivable

Opening arrears previous years Levied this year Less - collections to date **Net rates collectable** % Collected





| Receivables - general                       | Credit | Current | 30 Days | 60 Days | 90+ Days | Total   |
|---------------------------------------------|--------|---------|---------|---------|----------|---------|
|                                             | \$     | \$      | \$      | \$      | \$       | \$      |
| Receivables - general                       | 0      | 116,399 | 0       | 20,611  | 0        | 137,010 |
| Percentage                                  | 0.0%   | 85.0%   | 0.0%    | 15.0%   | 0.0%     |         |
| Balance per trial balance                   |        |         |         |         |          |         |
| Trade receivables                           |        |         |         |         |          | 137,010 |
| GST receivable