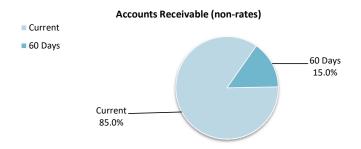

are recognised at original invoice amount less any allowances for uncollectable amounts (i.e. impairment). The carrying amount of net trade receivables is equivalent to fair value as it is due for settlement within 30 days.

#### Classification and subsequent measurement

Receivables which are generally due for settlement within 30 days except rates receivables which are expected to be collected within 12 months are classified as current assets. All other receivables such as, deferred pensioner rates receivable after the end of the reporting period are classified as non-current assets.

Trade and other receivables are held with the objective to collect the contractual cashflows and therefore the Shire measures them subsequently at amortised cost using the effective interest rate method.



#### **8 OTHER CURRENT ASSETS**

| Other current assets                               | Opening<br>Balance<br>1 July 2023 | Asset<br>Increase | Asset<br>Reduction | Closing<br>Balance<br>30 November 2023 |  |  |
|----------------------------------------------------|-----------------------------------|-------------------|--------------------|----------------------------------------|--|--|
|                                                    | \$                                | \$                | \$                 | \$                                     |  |  |
| Inventory                                          |                                   |                   |                    |                                        |  |  |
| Stock on hand