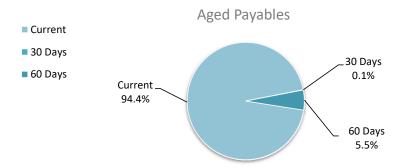

|         |          | 249,672 |
| Amounts shown above include GST (  | where applicable       | )       |         |         |          |         |

#### **KEY INFORMATION**

Trade and other payables represent liabilities for goods and services provided to the Shire prior to the end of the period that are unpaid and arise when the Shire becomes obliged to make future payments in respect of the purchase of these goods and services. The amounts are unsecured, are recognised as a current liability and are normally paid within 30 days of recognition. The carrying amounts of trade and other payables are considered to be the same as their fair values, due to

The carrying amounts of trade and other payables are considered to be the same as their fair values, due to their short-term nature.



#### **10 RATE REVENUE**

| General rate revenue             | al rate revenue Budget YTD Actual |                   |           |         |              |         |         |              |         |
|----------------------------------|-----------------------------------|-------------------|-----------|---------|--------------|---------|---------|--------------|---------|
|                                  | Rate in                           | Number of         | Rateable  | Rate    | Interim      | Total   | Rate    | Interim      | Total   |
|                                  | \$ (cents)                        | <b>Properties</b> | Value     | Revenue | Rate Revenue | Revenue | Revenue | Rate Revenue | Revenue |
| RATE TYPE                        |                                   |