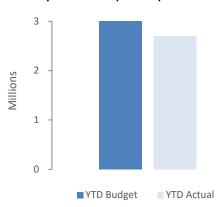

ere acquired at no cost the asset is initially recognise at fair value. Assets held at cost are depreciated and assessed for impairment annually.

Initial recognition and measurement between mandatory revaluation dates for assets held at fair value

In relation to this initial measurement, cost is determined as the fair value of the assets given as consideration plus costs incidental to the acquisition. For assets acquired at zero cost or otherwise significantly less than fair value, cost is determined as fair value at the date of acquisition. The cost of non-current assets constructed by the Shire includes the cost of all materials used in construction, direct labour on the project and an appropriate proportion of variable and fixed overheads.

#### **Payments for Capital Acquisitions**



#### **5 CAPITAL ACQUISITIONS - DETAILED**

#### Capital expenditure total Level of completion indicators



Percentage Year to Date Actual to Annual Budget expenditure where the expenditure over budget highlighted in red.

|     | Level of completion indi | cator, please see table at the end of this note for further detail. | Add       | pted         |              |              |
|-----|--------------------------|---------------------------------------------------------------------|-----------|--------------|--------------|--------------|
|     |                          |                                                                     | Current   | Year to Date | Year to Date | Variance     |
|     |                          | Account Description