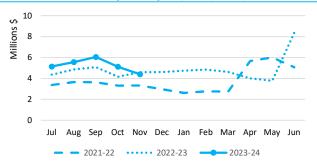

n sale

**Asset Acquisition** \$2.70 M **YTD Actual** \$0.00 M **YTD Actual** % Spent **Adopted Budget Adopted Budget** (58.0%) \$0.13 M (100.0%)\$6.42 M Refer to 5 - Capital Acquisitions Refer to 6 - Disposal of Assets

**Capital Grants** YTD Actual \$0.38 M % Received **Adopted Budget** \$3.59 M (89.5%)Refer to 5 - Capital Acquisitions

#### **Key Financing Activities**

#### Amount attributable to financing activities

YTD YTD Var. \$ **Adopted Budget Budget** Actual (b)-(a) (b) (\$0.41 M) \$0.00 M (\$0.01 M) (\$0.01 M) Refer to Statement of Financial Activity

Reserves Reserves balance \$8.09 M Interest earned \$0.01 M Refer to 4 - Cash Reserves

This information is to be read in conjunction with the accompanying Financial Statements and notes.

#### 2 KEY INFORMATION - GRAPHICAL







This information is to be read in conjunction with the accompanying Financial Statements and Notes.

#### **3 CASH AND FINANCIAL ASSETS**

|                                                            |                                    |              |            | Total      |              | Interest | Maturity |
|------------------------------------------------------------|------------------------------------|--------------|------------|------------|--------------|----------|----------|
| Description                                                | Classification                     | Unrestricted | Restricted | Cash       | Institution  | Rate     | Date     |
|                                                            |                                    | \$           | \$