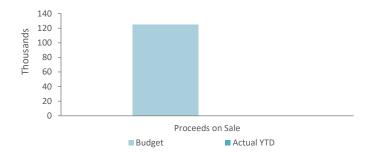

--|---------------------|----------|----------|--------|--------|----------|----------|-----------|--------|
| Asset |                     | Net Book |          |        |        | Net Book |          |           |        |
| Ref.  | Asset description   | Value    | Proceeds | Profit | (Loss) | Value    | Proceeds | Profit    | (Loss) |
|       |                     | \$       | \$       | \$     | \$     | \$       | \$       | \$        | \$     |
|       | Plant and equipment |          |          |        |        |          |          |           |        |
|       | Plant and equipment | 82,627   | 125,000  | 42,373 | 0      | 0        | 0        | 0         | 0      |
|       |                     | 82,627   | 125,000  | 42,373 | 0      | 0        | 0        | 0         | 0      |



#### **7 RECEIVABLES**

#### Rates receivable

Opening arrears previous years Levied this year Less - collections to date **Net rates collectable** % Collected





| Receivables - general                       | Credit | Current | 30 Days | 60 Days | 90+ Days | Total   |
|---------------------------------------------|--------|---------|---------|---------|----------|---------|
|                                             | \$     | \$      | \$      | \$      | \$       | \$      |
| Receivables - general                       | 0      | 116,399 | 0       | 20,611  | 0        | 137,010 |
| Percentage                                  | 0.0%   | 85.0%   | 0.0%    | 15.0%   | 0.0%     |         |
| Balance per trial balance                   |        |         |         |         |