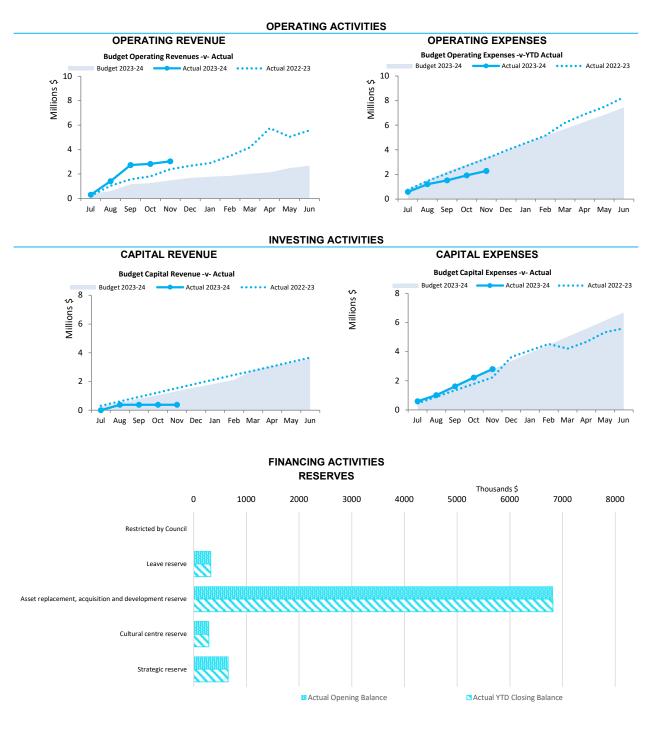

ds on sale

**Asset Acquisition** \$2.70 M **YTD Actual** \$0.00 M **YTD Actual** % Spent **Adopted Budget Adopted Budget** (58.0%) \$0.13 M (100.0%)\$6.42 M Refer to 5 - Capital Acquisitions Refer to 6 - Disposal of Assets

**Capital Grants** YTD Actual \$0.38 M % Received **Adopted Budget** \$3.59 M (89.5%)Refer to 5 - Capital Acquisitions

#### **Key Financing Activities**

#### Amount attributable to financing activities

YTD YTD Var. \$ **Adopted Budget Budget** Actual (b)-(a) (b) (\$0.41 M) \$0.00 M (\$0.01 M) (\$0.01 M) Refer to Statement of Financial Activity

Reserves Reserves balance \$8.09 M Interest earned \$0.01 M Refer to 4 - Cash Reserves

This information is to be read in conjunction with the accompanying Financial Statements and notes.

#### 2 KEY INFORMATION - GRAPHICAL







This information is to be read in conjunction with the accompanying Financial Statements and Notes.

#### **3 CASH AND FINANCIAL ASSETS**

|                                                            |                                    |              |            | Total      |              | Interest | Maturity |
|------------------------------------------------------------|------------------------------------|--------------|------------|------------|--------------|----------|----------|
| Description                                                | Classification                     | Unrestricted | Restricted | Cash       | Institution  | Rate     | Date     |
|                                                            |                                    | \$           | \$