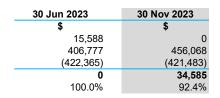

|        | Net Book |          |           |        |
| Ref.  | Asset description   | Value    | Proceeds | Profit | (Loss) | Value    | Proceeds | Profit    | (Loss) |
|       |                     | \$       | \$       | \$     | \$     | \$       | \$       | \$        | \$     |
|       | Plant and equipment |          |          |        |        |          |          |           |        |
|       | Plant and equipment | 82,627   | 125,000  | 42,373 | 0      | 0        | 0        | 0         | 0      |
|       |                     | 82,627   | 125,000  | 42,373 | 0      | 0        | 0        | 0         | 0      |



#### **7 RECEIVABLES**

#### Rates receivable

Opening arrears previous years Levied this year Less - collections to date **Net rates collectable** % Collected





| Receivables - general                       | Credit | Current | 30 Days | 60 Days | 90+ Days | Total   |
|---------------------------------------------|--------|---------|---------|---------|----------|---------|
|                                             | \$     | \$      | \$      | \$      | \$       | \$      |
| Receivables - general                       | 0      | 116,399 | 0       | 20,611  | 0        | 137,010 |
| Percentage                                  | 0.0%   | 85.0%   | 0.0%    | 15.0%   | 0.0%     |         |
| Balance per trial balance                   |        |         |         |         |          |         |
| Trade receivables                           |        |         |         |         |          | 137,010 |
| GST receivable