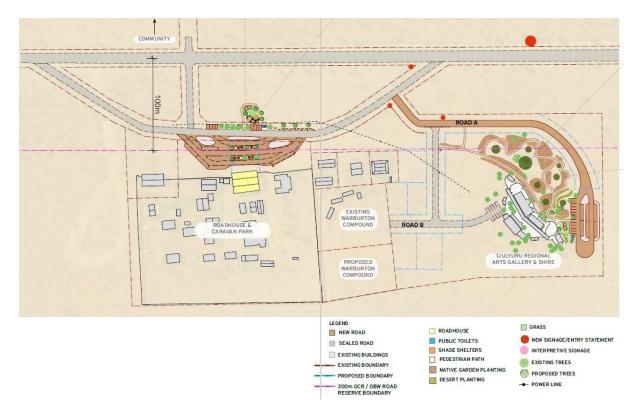

The development works for Warburton are refined in two streams:

1. Expansion of the Tjulyuru Regional Gallery and upgrades to the surrounding area, including the access road around the building and an aboriginal interpretive walk for

enhanced accessibility and user experience.

2. The establishment of a welcoming and safe precinct connecting the Warburton Roadhouse and the Civic Centre which will facilitate opportunities for guided and unguided walks and trails, landscape views, and rest areas.

These works are instrumental in improving the quality of life for Warburton residents and visitor experience for tourism, providing opportunities for extended time spent in Warburton, increased spend from visitors, and demand for local art and crafts.